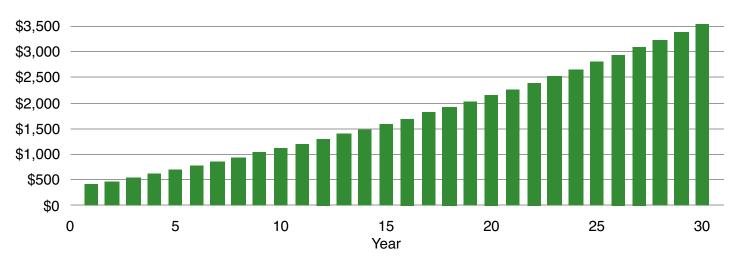

| Net Performance       | Monthly  | Annual    |
|-----------------------|----------|-----------|
| Net Operating Income  | \$2,312  | \$27,738  |
| - Mortgage Payments   | -\$1,900 | -\$22,801 |
| - Year 1 Improvements | -\$0     | -\$0      |
| = Cash Flow           | \$411    | \$4,937   |

The Rob Levy Team / KW Realty Professionals

Sample 4-Plex

+ Cumulative Cash Flow

**Internal Rate of Return** 

Return on Investment

- Initial Cash Invested

= Net Profit

| 1234 Any Street<br>Beaverton, OR 97007 |            |            |            | ine no     |            | rob         | 503-906-1444<br>@roblevy.com<br>RobLevy.com |
|----------------------------------------|------------|------------|------------|------------|------------|-------------|---------------------------------------------|
| Income                                 | Year 1     | Year 2     | Year 3     | Year 5     | Year 10    | Year 20     | Year 30                                     |
| Gross Rent                             | \$48,000   | \$49,440   | \$50,923   | \$54,024   | \$62,629   | \$84,168    | \$113,115                                   |
| Vacancy Loss                           | -\$1,440   | -\$1,483   | -\$1,528   | -\$1,621   | -\$1,879   | -\$2,525    | -\$3,393                                    |
| Operating Income                       | \$46,560   | \$47,957   | \$49,396   | \$52,404   | \$60,750   | \$81,643    | \$109,722                                   |
| Expenses                               | Year 1     | Year 2     | Year 3     | Year 5     | Year 10    | Year 20     | Year 30                                     |
| Cleaning & Maintenance                 | -\$2,500   | -\$2,575   | -\$2,652   | -\$2,814   | -\$3,262   | -\$4,384    | -\$5,891                                    |
| Insurance                              | -\$3,500   | -\$3,605   | -\$3,713   | -\$3,939   | -\$4,567   | -\$6,137    | -\$8,248                                    |
| Management Fees                        | -\$3,725   | -\$3,837   | -\$3,952   | -\$4,192   | -\$4,860   | -\$6,531    | -\$8,778                                    |
| Taxes                                  | -\$5,713   | -\$5,884   | -\$6,061   | -\$6,430   | -\$7,454   | -\$10,018   | -\$13,463                                   |
| Utilities                              | -\$3,384   | -\$3,486   | -\$3,590   | -\$3,809   | -\$4,415   | -\$5,934    | -\$7,975                                    |
| Operating Expenses                     | -\$18,822  | -\$19,386  | -\$19,968  | -\$21,184  | -\$24,558  | -\$33,004   | -\$44,355                                   |
| Income Analysis                        | Year 1     | Year 2     | Year 3     | Year 5     | Year 10    | Year 20     | Year 30                                     |
| Net Operating Income                   | \$27,738   | \$28,570   | \$29,427   | \$31,220   | \$36,192   | \$48,639    | \$65,367                                    |
| - Mortgage Payments                    | -\$22,801  | -\$22,801  | -\$22,801  | -\$22,801  | -\$22,801  | -\$22,801   | -\$22,801                                   |
| - Improvements                         | -\$0       | -\$0       | -\$0       | -\$0       | -\$0       | -\$0        | -\$0                                        |
| = Cash Flow                            | \$4,937    | \$5,770    | \$6,627    | \$8,419    | \$13,391   | \$25,838    | \$42,566                                    |
| Cap Rate (Purchase Price)              | 5.5%       | 5.7%       | 5.9%       | 6.2%       | 7.2%       | 9.7%        | 13.1%                                       |
| Cap Rate (Market Value)                | 5.3%       | 5.2%       | 5.1%       | 4.9%       | 4.4%       | 3.7%        | 3.0%                                        |
| Cash on Cash Return                    | 3.7%       | 4.4%       | 5.0%       | 6.4%       | 10.1%      | 19.5%       | 32.1%                                       |
| Return on Equity                       | 3.2%       | 3.1%       | 3.0%       | 2.8%       | 2.6%       | 2.3%        | 2.0%                                        |
| Loan Analysis                          | Year 1     | Year 2     | Year 3     | Year 5     | Year 10    | Year 20     | Year 30                                     |
| Market Value                           | \$524,895  | \$551,140  | \$578,697  | \$638,013  | \$814,284  | \$1,326,384 | \$2,160,539                                 |
| - Loan Balance                         | -\$368,950 | -\$362,623 | -\$356,005 | -\$341,842 | -\$300,335 | -\$183,337  | -\$0                                        |
| = Equity                               | \$155,945  | \$188,517  | \$222,692  | \$296,171  | \$513,949  | \$1,143,047 | \$2,160,539                                 |
| Loan-to-Value Ratio                    | 70.3%      | 65.8%      | 61.5%      | 53.6%      | 36.9%      | 13.8%       | 0.0%                                        |
| Potential Cash-Out Refi                | \$24,721   | \$50,732   | \$78,018   | \$136,668  | \$310,378  | \$811,451   | \$1,620,404                                 |
| Sale Analysis                          | Year 1     | Year 2     | Year 3     | Year 5     | Year 10    | Year 20     | Year 30                                     |
| Equity                                 | \$155,945  | \$188,517  | \$222,692  | \$296,171  | \$513,949  | \$1,143,047 | \$2,160,539                                 |
| - Selling Costs                        | -\$31,494  | -\$33,068  | -\$34,722  | -\$38,281  | -\$48,857  | -\$79,583   | -\$129,632                                  |
| = Proceeds After Sale                  | \$124,451  | \$155,449  | \$187,970  | \$257,890  | \$465,092  | \$1,063,464 | \$2,030,907                                 |
| · Cumulative Ceeh Flow                 | ¢4.007     | ¢10 707    | ¢17.000    | ¢00.000    | ¢00.070    | ¢000.010    | ¢605 601                                    |

\$17,333

\$72,804

16.2%

55%

-\$132,500

\$89,979

-\$132,500

\$422,571

17.1%

319%

\$33,262

-\$132,500

\$158,652

18.0%

120%

\$289,319

-\$132,500

\$1,220,283

14.7%

921%

\$10,707

\$33,655

12.2%

25%

-\$132,500

\$4,937

-\$3,112

-2.3%

-2%

-\$132,500

\$635,631

-\$132,500

\$2,534,038

13.4%

1,912%