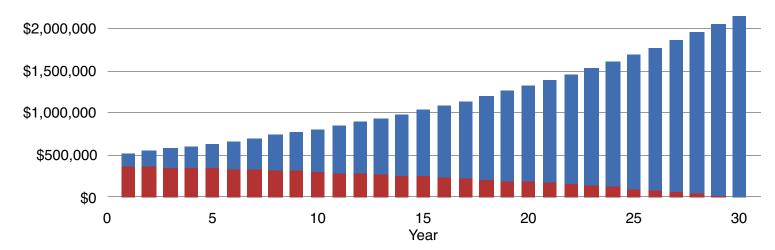

The Rob Levy Team / KW Realty Professionals

Sample 4-Plex

+ Cumulative Cash Flow

**Internal Rate of Return** 

Return on Investment

- Initial Cash Invested

= Net Profit

| 1234 Any Street<br>Beaverton, OR 97007 |            |            |            | ine no     |            | rob         | 503-906-1444<br>@roblevy.com<br>RobLevy.com |
|----------------------------------------|------------|------------|------------|------------|------------|-------------|---------------------------------------------|
| Income                                 | Year 1     | Year 2     | Year 3     | Year 5     | Year 10    | Year 20     | Year 30                                     |
| Gross Rent                             | \$48,000   | \$49,440   | \$50,923   | \$54,024   | \$62,629   | \$84,168    | \$113,115                                   |
| Vacancy Loss                           | -\$1,440   | -\$1,483   | -\$1,528   | -\$1,621   | -\$1,879   | -\$2,525    | -\$3,393                                    |
| Operating Income                       | \$46,560   | \$47,957   | \$49,396   | \$52,404   | \$60,750   | \$81,643    | \$109,722                                   |
| Expenses                               | Year 1     | Year 2     | Year 3     | Year 5     | Year 10    | Year 20     | Year 30                                     |
| Cleaning & Maintenance                 | -\$2,500   | -\$2,575   | -\$2,652   | -\$2,814   | -\$3,262   | -\$4,384    | -\$5,891                                    |
| Insurance                              | -\$3,500   | -\$3,605   | -\$3,713   | -\$3,939   | -\$4,567   | -\$6,137    | -\$8,248                                    |
| Management Fees                        | -\$3,725   | -\$3,837   | -\$3,952   | -\$4,192   | -\$4,860   | -\$6,531    | -\$8,778                                    |
| Taxes                                  | -\$5,713   | -\$5,884   | -\$6,061   | -\$6,430   | -\$7,454   | -\$10,018   | -\$13,463                                   |
| Utilities                              | -\$3,384   | -\$3,486   | -\$3,590   | -\$3,809   | -\$4,415   | -\$5,934    | -\$7,975                                    |
| Operating Expenses                     | -\$18,822  | -\$19,386  | -\$19,968  | -\$21,184  | -\$24,558  | -\$33,004   | -\$44,355                                   |
| Income Analysis                        | Year 1     | Year 2     | Year 3     | Year 5     | Year 10    | Year 20     | Year 30                                     |
| Net Operating Income                   | \$27,738   | \$28,570   | \$29,427   | \$31,220   | \$36,192   | \$48,639    | \$65,367                                    |
| - Mortgage Payments                    | -\$22,801  | -\$22,801  | -\$22,801  | -\$22,801  | -\$22,801  | -\$22,801   | -\$22,801                                   |
| - Improvements                         | -\$0       | -\$0       | -\$0       | -\$0       | -\$0       | -\$0        | -\$0                                        |
| = Cash Flow                            | \$4,937    | \$5,770    | \$6,627    | \$8,419    | \$13,391   | \$25,838    | \$42,566                                    |
| Cap Rate (Purchase Price)              | 5.5%       | 5.7%       | 5.9%       | 6.2%       | 7.2%       | 9.7%        | 13.1%                                       |
| Cap Rate (Market Value)                | 5.3%       | 5.2%       | 5.1%       | 4.9%       | 4.4%       | 3.7%        | 3.0%                                        |
| Cash on Cash Return                    | 3.7%       | 4.4%       | 5.0%       | 6.4%       | 10.1%      | 19.5%       | 32.1%                                       |
| Return on Equity                       | 3.2%       | 3.1%       | 3.0%       | 2.8%       | 2.6%       | 2.3%        | 2.0%                                        |
| Loan Analysis                          | Year 1     | Year 2     | Year 3     | Year 5     | Year 10    | Year 20     | Year 30                                     |
| Market Value                           | \$524,895  | \$551,140  | \$578,697  | \$638,013  | \$814,284  | \$1,326,384 | \$2,160,539                                 |
| - Loan Balance                         | -\$368,950 | -\$362,623 | -\$356,005 | -\$341,842 | -\$300,335 | -\$183,337  | -\$0                                        |
| = Equity                               | \$155,945  | \$188,517  | \$222,692  | \$296,171  | \$513,949  | \$1,143,047 | \$2,160,539                                 |
| Loan-to-Value Ratio                    | 70.3%      | 65.8%      | 61.5%      | 53.6%      | 36.9%      | 13.8%       | 0.0%                                        |
| Potential Cash-Out Refi                | \$24,721   | \$50,732   | \$78,018   | \$136,668  | \$310,378  | \$811,451   | \$1,620,404                                 |
| Sale Analysis                          | Year 1     | Year 2     | Year 3     | Year 5     | Year 10    | Year 20     | Year 30                                     |
| Equity                                 | \$155,945  | \$188,517  | \$222,692  | \$296,171  | \$513,949  | \$1,143,047 | \$2,160,539                                 |
| - Selling Costs                        | -\$31,494  | -\$33,068  | -\$34,722  | -\$38,281  | -\$48,857  | -\$79,583   | -\$129,632                                  |
| = Proceeds After Sale                  | \$124,451  | \$155,449  | \$187,970  | \$257,890  | \$465,092  | \$1,063,464 | \$2,030,907                                 |
| · Cumulative Ceeh Flow                 | ¢4.007     | ¢10 707    | ¢17.000    | ¢00.000    | ¢00.070    | ¢000.010    | ¢605 601                                    |

\$17,333

\$72,804

16.2%

55%

-\$132,500

\$89,979

-\$132,500

\$422,571

17.1%

319%

\$33,262

-\$132,500

\$158,652

18.0%

120%

\$289,319

-\$132,500

\$1,220,283

14.7%

921%

\$10,707

\$33,655

12.2%

25%

-\$132,500

\$4,937

-\$3,112

-2.3%

-2%

-\$132,500

\$635,631

-\$132,500

\$2,534,038

13.4%

1,912%