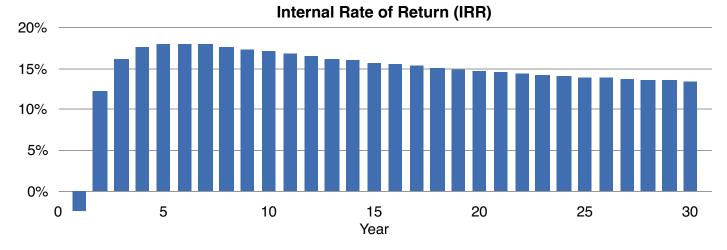

| Financial Metrics (Year 1)   |       |
|------------------------------|-------|
| Annual Gross Rent Multiplier | 10.4  |
| Operating Expense Ratio      | 40.4% |
| Debt Coverage Ratio          | 1.22  |
| Cap Rate (Purchase Price)    | 5.5%  |
| Cash on Cash Return          | 3.7%  |

The Rob Levy Team / KW Realty Professionals

Sample 4-Plex

+ Cumulative Cash Flow

**Internal Rate of Return** 

Return on Investment

- Initial Cash Invested

= Net Profit

| 1234 Any Street<br>Beaverton, OR 97007 |            |            |            | ine no     |            | rob         | 503-906-1444<br>@roblevy.com<br>RobLevy.com |
|----------------------------------------|------------|------------|------------|------------|------------|-------------|---------------------------------------------|
| Income                                 | Year 1     | Year 2     | Year 3     | Year 5     | Year 10    | Year 20     | Year 30                                     |
| Gross Rent                             | \$48,000   | \$49,440   | \$50,923   | \$54,024   | \$62,629   | \$84,168    | \$113,115                                   |
| Vacancy Loss                           | -\$1,440   | -\$1,483   | -\$1,528   | -\$1,621   | -\$1,879   | -\$2,525    | -\$3,393                                    |
| Operating Income                       | \$46,560   | \$47,957   | \$49,396   | \$52,404   | \$60,750   | \$81,643    | \$109,722                                   |
| Expenses                               | Year 1     | Year 2     | Year 3     | Year 5     | Year 10    | Year 20     | Year 30                                     |
| Cleaning & Maintenance                 | -\$2,500   | -\$2,575   | -\$2,652   | -\$2,814   | -\$3,262   | -\$4,384    | -\$5,891                                    |
| Insurance                              | -\$3,500   | -\$3,605   | -\$3,713   | -\$3,939   | -\$4,567   | -\$6,137    | -\$8,248                                    |
| Management Fees                        | -\$3,725   | -\$3,837   | -\$3,952   | -\$4,192   | -\$4,860   | -\$6,531    | -\$8,778                                    |
| Taxes                                  | -\$5,713   | -\$5,884   | -\$6,061   | -\$6,430   | -\$7,454   | -\$10,018   | -\$13,463                                   |
| Utilities                              | -\$3,384   | -\$3,486   | -\$3,590   | -\$3,809   | -\$4,415   | -\$5,934    | -\$7,975                                    |
| Operating Expenses                     | -\$18,822  | -\$19,386  | -\$19,968  | -\$21,184  | -\$24,558  | -\$33,004   | -\$44,355                                   |
| Income Analysis                        | Year 1     | Year 2     | Year 3     | Year 5     | Year 10    | Year 20     | Year 30                                     |
| Net Operating Income                   | \$27,738   | \$28,570   | \$29,427   | \$31,220   | \$36,192   | \$48,639    | \$65,367                                    |
| - Mortgage Payments                    | -\$22,801  | -\$22,801  | -\$22,801  | -\$22,801  | -\$22,801  | -\$22,801   | -\$22,801                                   |
| - Improvements                         | -\$0       | -\$0       | -\$0       | -\$0       | -\$0       | -\$0        | -\$0                                        |
| = Cash Flow                            | \$4,937    | \$5,770    | \$6,627    | \$8,419    | \$13,391   | \$25,838    | \$42,566                                    |
| Cap Rate (Purchase Price)              | 5.5%       | 5.7%       | 5.9%       | 6.2%       | 7.2%       | 9.7%        | 13.1%                                       |
| Cap Rate (Market Value)                | 5.3%       | 5.2%       | 5.1%       | 4.9%       | 4.4%       | 3.7%        | 3.0%                                        |
| Cash on Cash Return                    | 3.7%       | 4.4%       | 5.0%       | 6.4%       | 10.1%      | 19.5%       | 32.1%                                       |
| Return on Equity                       | 3.2%       | 3.1%       | 3.0%       | 2.8%       | 2.6%       | 2.3%        | 2.0%                                        |
| Loan Analysis                          | Year 1     | Year 2     | Year 3     | Year 5     | Year 10    | Year 20     | Year 30                                     |
| Market Value                           | \$524,895  | \$551,140  | \$578,697  | \$638,013  | \$814,284  | \$1,326,384 | \$2,160,539                                 |
| - Loan Balance                         | -\$368,950 | -\$362,623 | -\$356,005 | -\$341,842 | -\$300,335 | -\$183,337  | -\$0                                        |
| = Equity                               | \$155,945  | \$188,517  | \$222,692  | \$296,171  | \$513,949  | \$1,143,047 | \$2,160,539                                 |
| Loan-to-Value Ratio                    | 70.3%      | 65.8%      | 61.5%      | 53.6%      | 36.9%      | 13.8%       | 0.0%                                        |
| Potential Cash-Out Refi                | \$24,721   | \$50,732   | \$78,018   | \$136,668  | \$310,378  | \$811,451   | \$1,620,404                                 |
| Sale Analysis                          | Year 1     | Year 2     | Year 3     | Year 5     | Year 10    | Year 20     | Year 30                                     |
| Equity                                 | \$155,945  | \$188,517  | \$222,692  | \$296,171  | \$513,949  | \$1,143,047 | \$2,160,539                                 |
| - Selling Costs                        | -\$31,494  | -\$33,068  | -\$34,722  | -\$38,281  | -\$48,857  | -\$79,583   | -\$129,632                                  |
| = Proceeds After Sale                  | \$124,451  | \$155,449  | \$187,970  | \$257,890  | \$465,092  | \$1,063,464 | \$2,030,907                                 |
| · Cumulative Ceeh Flow                 | ¢4.007     | ¢10 707    | ¢17.000    | ¢00.000    | ¢00.070    | ¢000.010    | ¢605 601                                    |

\$17,333

\$72,804

16.2%

55%

-\$132,500

\$89,979

-\$132,500

\$422,571

17.1%

319%

\$33,262

-\$132,500

\$158,652

18.0%

120%

\$289,319

-\$132,500

\$1,220,283

14.7%

921%

\$10,707

\$33,655

12.2%

25%

-\$132,500

\$4,937

-\$3,112

-2.3%

-2%

-\$132,500

\$635,631

-\$132,500

\$2,534,038

13.4%

1,912%